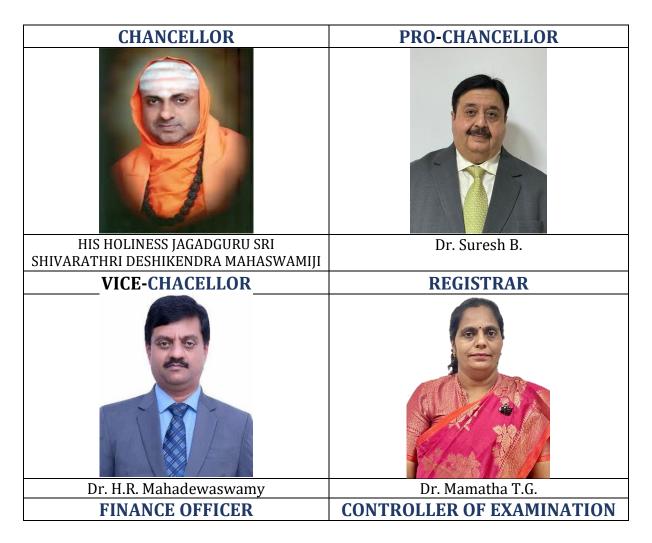

## SPECIAL OFFICER

Cmde. B.K. Gupta NM (Retd)

| GOVERNING BODY MEMBERS |                                      |                                                                                           |          |            |
|------------------------|--------------------------------------|-------------------------------------------------------------------------------------------|----------|------------|
|                        | CONSTITUTION                         | NAME AND DESIGNATION                                                                      | STATUS   | PHOTOGRAPH |
| 1                      | The Chancellor                       | His Holiness Jagadguru Sri<br>Shivarathri Deshikendra<br>MahaSwamiji                      | Chairman |            |
| 2                      | Pro Chancellor                       | Dr. B Suresh<br>Director, Technical education<br>Division JSS Mahavidhyapeetha,<br>Mysuru | Member   |            |
| 3                      | Vice Chancellor                      | Dr. H.R. Mahadevaswamy<br>Vice Chancellor ( Officiating)<br>JSS University, Noida         | Member   |            |
| 4                      | Nominee of the<br>Sponsoring<br>Body | Dr. C. G. Betsurmath<br>Member Secretary JSS<br>Mahavidhyapeetha, Ghaziabad               | Member   |            |